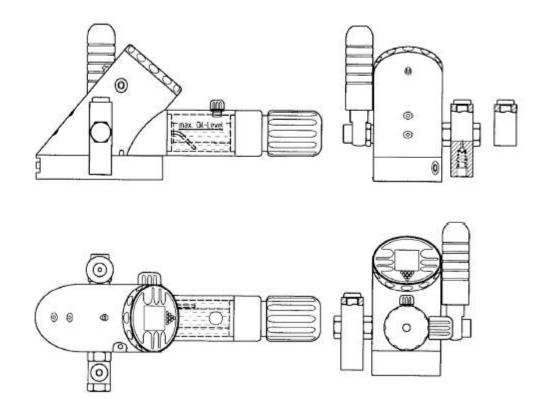

## **Dimensions**

### Model PPS1100

Dimensions (D x W x H)

315 x 153 x 205 mm

Tel.: 03303 / 50 40 66

Fax.: 03303 / 50 40 68