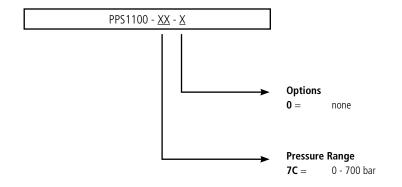

# **Order Specifications**

One adapter 1/2" 20UNF 2B is included at no additional charge. Other pressure ports on request.