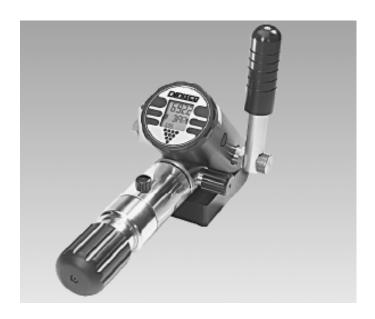

# Portable Pressure Source Model PPS1100

## **Description**

The Portable Pressure Source PPS1100 offers quick, efficient, and accurate means for checking pressure transducers in the field. To preform a pressure transducer test, simply remove the transducer from the process and install it in the pressure port on the PPS1100 manifold. Turn the PPS110 on and select the required engineering unit. Adjust zero and pump the pressure source until the desired pressure readout on the PPS1100 to the pressure transducer readoput to verify the transducer's accuracy.

#### **Features**

Tel.: 03303 / 50 40 66

Fax.: 03303 / 50 40 68

- Rugged but easy to carry
- Weight 3.9 kg only
- Accuracy +/- 0.1%
- Battery powered > 200 days
- Multiple pressure adaptors available
- Pressure range of 0 700 bar
- Switch selectable bar / PSI / kPA
  Memory function up to 900 measurements
- without function up to 500 med
- Serial communication
- Various display and test functions