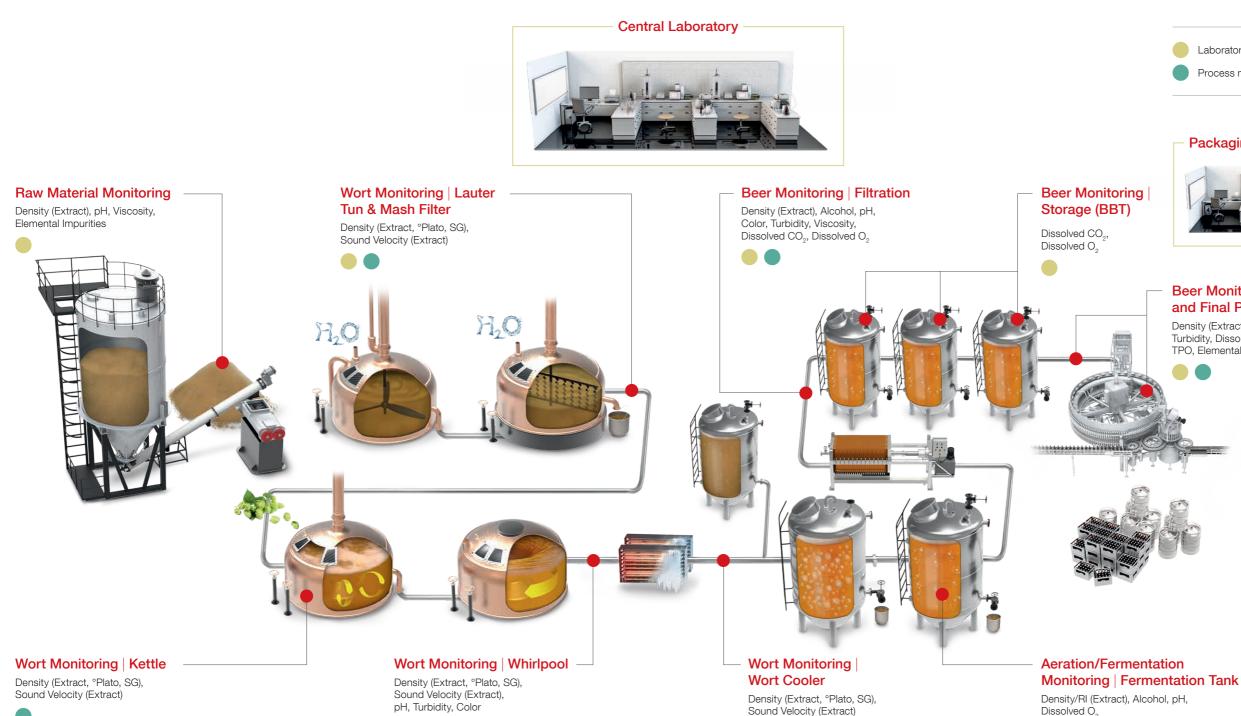

## **Complete your beer analysis**

info@ics-schneider.de www.ics-schneider.de

.

Anton Paar is the world's first full-range supplier for beer analysis.

With 25 laboratory and process instruments you can trace 15+ parameters from any location in the plant. Streamlining your beer's quality has never been so easy. The instruments are calibrated and adjusted at the push of a button. Global support and service are offered by local specialists. Take advantage of 40 years of expertise in the beer industry.

Choose Anton Paar: anton-paar.com/beer

Laboratory measurement (incl. portable instruments)

Process measurement

## Beer Monitoring | Pre-Filler and Final Package

Density (Extract), Alcohol, pH, Color, Turbidity, Dissolved CO<sub>2</sub>, Dissolved O<sub>2</sub>, TPO, Elemental Impurities