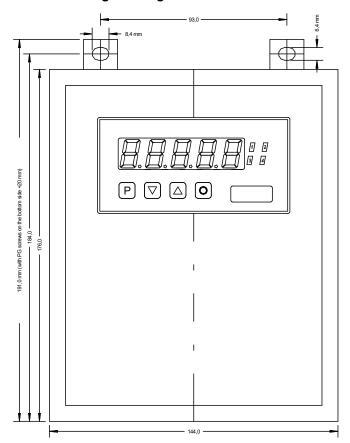

## • Dimensioning drawing

Housing for display IAM1-1-M2

Dimensions H 176 x B 144 x D 82 mm Rear wall, hanging Connection via high-strength cable glands, internal plug-in terminal