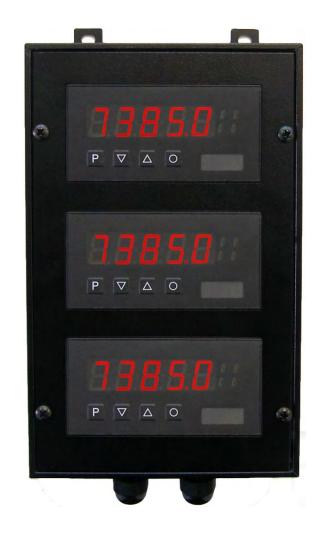

IAM2-1-M3 (PU)

on request

• Type IAM2-2

for two M2-devices in 96x48mm Dimensions: 226x144x82mm (HxBxD)

IAM2-2-M2

on request

• Type IAM2-3

for three M1-devices in 96x48mm Dimensions: 226x144x82mm (HxBxD) IAM2-3-M1

## Metal built-on enclosure Type IAM2-2-M2

Housing for 2x M2-1.. devices in wall-mounting

Dimensions H 226 x B 144 x D 82mm Rear wall, hanging Connection via high-strength cable glands, internal screw terminal