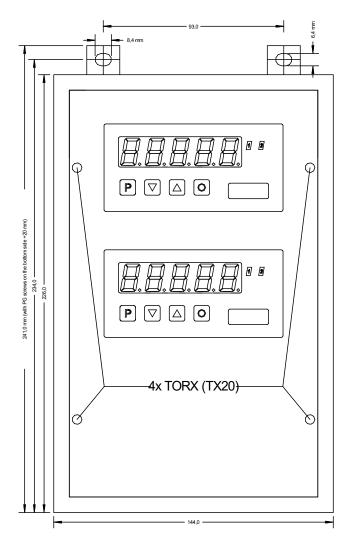

## Metal built-on enclosure Type IAM2-2-M2

Housing for 2x M2-1.. devices in wall-mounting

Dimensions H 226 x B 144 x D 82mm Rear wall, hanging Connection via high-strength cable glands, internal screw terminal

For connection of the display and for opening of the front, the 4 TORX screws (TX20) need to be loosen!

Tel.: 03303 / 504066

Fax: 03303 / 504068