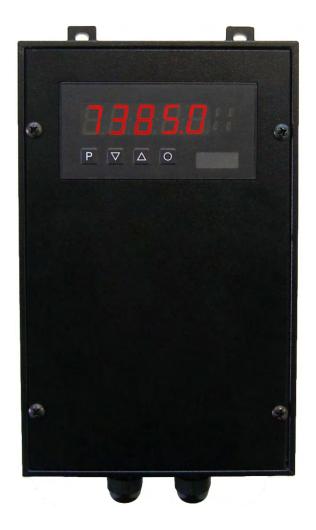

## IAMx-x – metal built-on enclosure for devices of the M-line – for customized applications

- Aluminium, black, powder-coated
- Protection class IP65
- Fixing flanges on the back side
- Connection: 2 high-strength cable glands on the lower side

**ORDER NUMBER** 

EUR

• Type IAM1-1

for one M2-device in 96x48mm Dimensions: 176x144x82mm (HxBxD)

IAM1-1-M2

on request

• Type IAM2-1

for one M3-, PU5 or PZ5-device in 96x48mm Dimensions: 226x144x82mm (HxBxD)

## • Dimensioning drawing

Housing for display IAM1-1-M2

Dimensions H 176 x B 144 x D 82 mm Rear wall, hanging Connection via high-strength cable glands, internal plug-in terminal