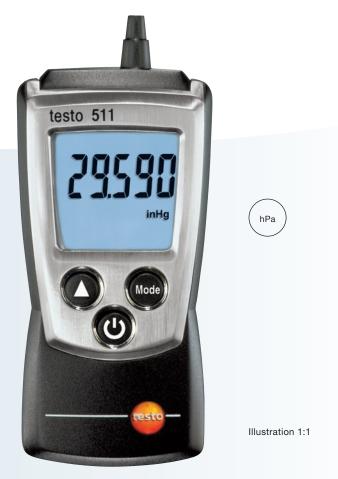

## Absolute pressure measuring instrument

testo 511 - Pocket-sized absolute pressure measurement

| Highly accurate absolute pressure measurement to ±3 hPa |
|---------------------------------------------------------|
| Barometric altitude measurement                         |
| Calculation of barometric air pressure                  |
| 8 available pressure units                              |
| Display illumination                                    |
|                                                         |

testo 511 measures absolute pressure to an accuracy of  $\pm 3$  hPa. The measuring instrument is ideal for absolute pressure compensation during flow velocity measurements with a Pitot tube, for example. By entering the altitude above sea level, this is converted into barometric air pressure. In addition to this, a barometric pressure measurement between two points is also possible. The eight switchable pressure units offer the user highest flexibility in measurement.

The clip-on protective cap, wrist strap and belt holder ensure safekeeping of the instrument. testo 511 is very handy, small and easy to use.

| General technical dat | ta                                                     |
|-----------------------|--------------------------------------------------------|
| Selectable units      | hPa, mbar, Pa, mmH2O, mmHg, inH2O,<br>inHg, psi, m, ft |
| Measurement rate      | 0.5 s                                                  |
| Storage temperature   | -40 to +70 °C                                          |
| Operating temperature | 0 to +50 °C                                            |
| Battery type          | 2 AAA micro batteries                                  |
| Battery life          | 200 h (average, without display illumination)          |
| Protection class      | IP40                                                   |
| Weight                | 90 g (with batteries and protective cap)               |
| Dimensions            | 119 x 46 x 25 mm (incl. protective cap)                |