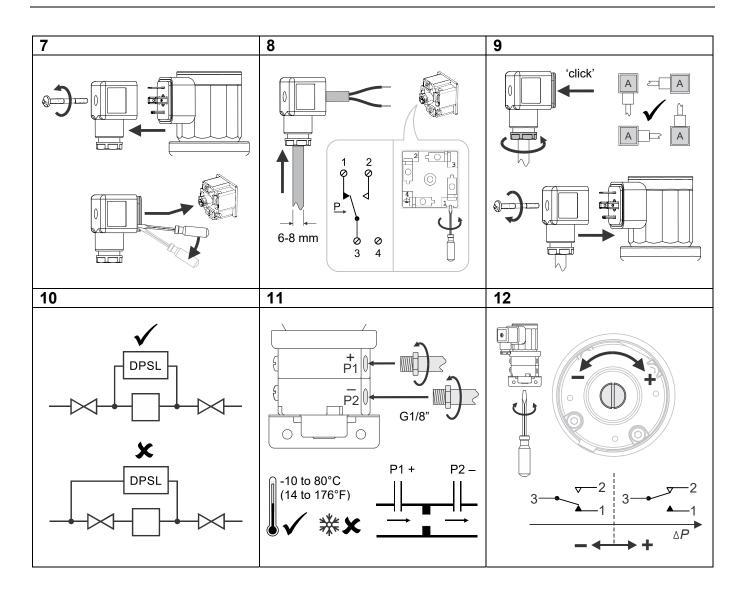

## INSTALLATION INSTRUCTIONS

Read these instructions before installing and operating this product, and retain for future reference.

WARNING! Isolate mains supply before commencing installation or making adjustments.