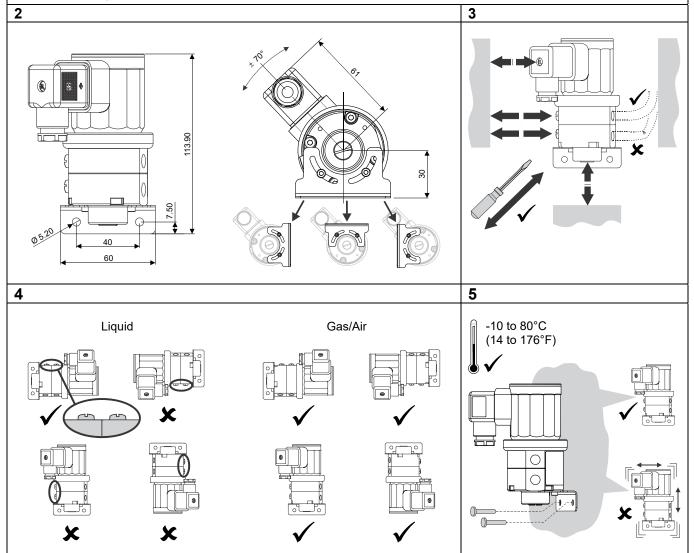

1

Check that the product is free from damage before installation.

For use only with liquids (neutral or slightly aggressive) and non-flammable gases.

This product must be installed in accordance with these instructions and any applicable local or national electrical and safety regulations. Improper installation or application of this device can be dangerous.