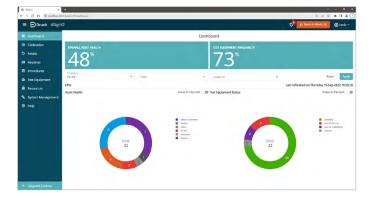

- Improved visualization and data representation for better decision making
- Historical trending of drift data for interval analysis and predictive decision making
- Improved paperless experience while in field