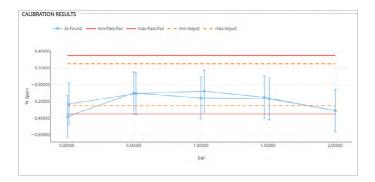

### Reporting and analysis

Tel: 03303 / 504066

Fax.: 03303 / 50 40 68

- · Customization calibration certificate service
- Reverse trace report for tracing calibrations associated with a reference standard
- Historical trending and drift analysis graph for interval analysis and predictive maintenance

- Improved visualization and data representation for better decision making
- Historical trending of drift data for interval analysis and predictive decision making
- Improved paperless experience while in field