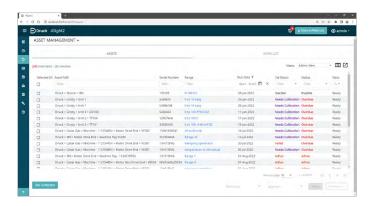

# Asset and test equipment management

- Create comprehensive asset and test equipment database
- Create comprehensive factory hierarchy (plant, location, tag, device, range)
- · Hierarchical or tabular visualization of data

- · Customizable data grids
- · Export data to standard file formats
- · Configuration policies

- Custom view feature provides the ability to show/hide, sort, re-order and filter tabular data based on your requirement. Once done, you can save the configuration and export the data in standard file format.
- Customizable report service allows you to create bespoke looking certificates using our brand-new reports engine.
- User configurable policies allow you to customize key behaviors.