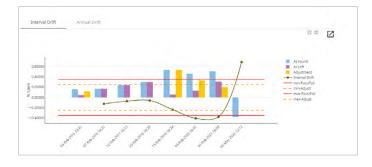

### Reporting and analysis

Tel: 03303 / 504066

Fax.: 03303 / 50 40 68

- · Customization calibration certificate service
- Reverse trace report for tracing calibrations associated with a reference standard
- Historical trending and drift analysis graph for interval analysis and predictive maintenance

- Improved visualization and data representation for better decision making
- Historical trending of drift data for interval analysis and predictive decision making
- Improved paperless experience while in field